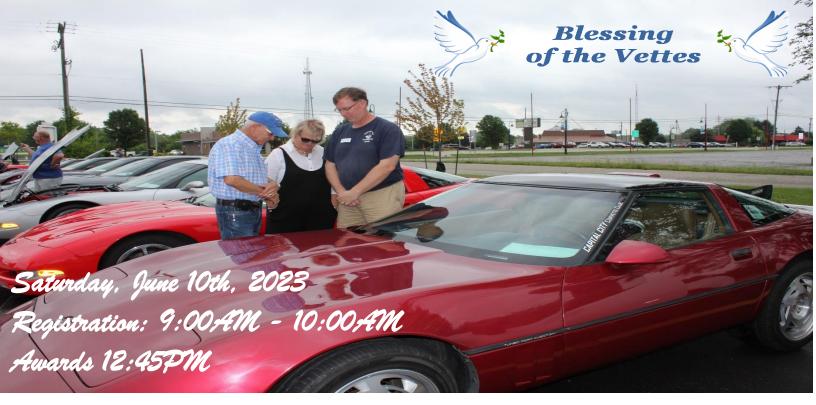

Location: CityLimits

City Limits Sports Grill 801 N. Cedar Street Mason, MI 48854

Registration Fee: \$15.00

## For more information visit:

www.cccorvette.org

NCCC Sanction #: MI-003-008

*Blessing of the Vettes ~ Sponsored By:* 

*Event Trophies* ~ *Sponsored By:* 

## All profits will be donated to the VFW National Home for Children in Eaton Rapids

Two Rallyes will follow the Corvette show. Driver and navigator are required. Registration closes at 12:45, drivers meeting at 1:00, first car out at 1:15.